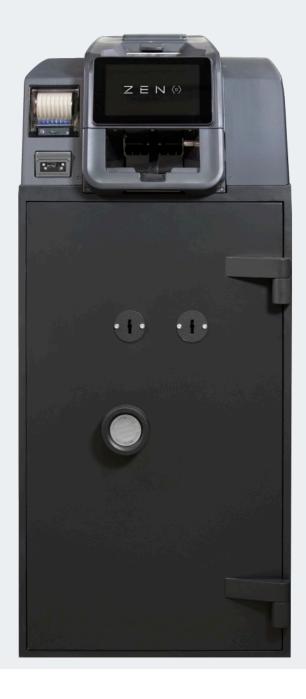

# Gunnebo CM SafeDeposit D5

# Maximum efficiency and reliability.

The D5 is part of the Gunnebo Cash Management high-speed range. It has been designed to adapt to the pace of big companies and provide greater performance and flexibility in all cash deposit transactions. Today's economy has driven consumers to use less credit and more cash, growing the amount of paper transactions worldwide. Manually managing the flow of currency into business, represents a high costlow return task, which also carries significant security risks. Automation offers significant potential for increasing productivity of the entire process.

The SafeDeposit D5 will verify, count and store in a thermally sealed, single use plastic bag inside the safe every banknote deposited. Any tampering of the bag will be evident. All high speed series adapt to every company's needs in terms of size, capacity and type of storage.

# Fast, efficient cash processing

- For businesses dealing with many customers, employees and suppliers every day, the D5 is your best option.
- The capacity and speed of the deposit unit allow you to streamline cash flow, cut on timeconsuming operations and ensure a secure environment for your customers and employees.
- Stacked banknotes in bag in semi-stacker
- Multicurrency in the same transaction.
- Multilanguage.
- Gunnebo One Time Code system to open the safe.
- Visual and tactile interface via colour touch screen.
- Real time accountancy of each transaction.