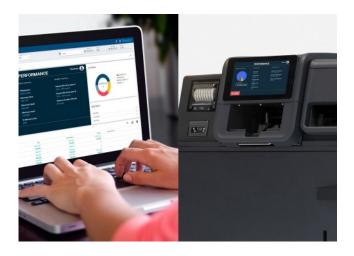

# Gunnebo Cash Management ZEN D Software

Gunnebo Cash Management software platform for deposit devices with endless capabilities to embrace the future.

# **Omnipresent Access**

Manage upgrades and users for any component of the device without physically needing to be on site, reducing unnecessary visits. Increase productivity by accessing real-time data, and predictive maintenance and performance analysis, giving you flexible and intelligent control of your cash deposit devices.

# **Advanced Reporting**

Track everything with our live tailored reports, including advanced reconciliation reports for deposit collection and end of day and advanced cash monitoring. Designed to give you total control of your business.