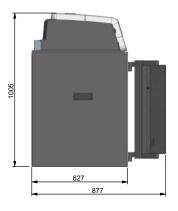

# **Technical Drawing D5**

# Model specifications

|                                         | D5                                               | D5 SS                                            |
|-----------------------------------------|--------------------------------------------------|--------------------------------------------------|
| Note Capacity                           | Up to 4.000                                      | Up to 3.000                                      |
| Dimension CEN IV (WxDxH)                | 460x627/707x1005                                 | 460x627/707x1005                                 |
| Dimension UL (WxDxH)                    | 440x570/615x995                                  | 440x570/615x995                                  |
| Weight                                  | 364 kg/244 kg                                    | 369/249                                          |
| Intuitive colour touch screen interface | 7"                                               | 7"                                               |
| Safe                                    | CEN IV, UL type                                  | CEN IV, UL type                                  |
| Manual Deposit                          | Yes, on left side with anti-fishing deposit slot | Yes, on left side with anti-fishing deposit slot |
| Max. Power Specifications               | 240 W. 110/220 V. 50/60 Hz                       | 240 W. 110/220 V. 50/60 Hz                       |
| Storage Type                            | Free Fall. Thermo sealed bag                     | Semistacker. Thermo sealed bag                   |