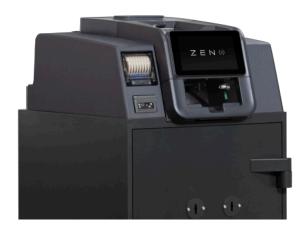

# Gunnebo CM SafeDeposit D5

# Maximum efficiency and reliability.

The D5 is part of the Gunnebo Cash Management high-speed range. It has been designed to adapt to the pace of big companies and provide greater performance and flexibility in all cash deposit transactions. Today's economy has driven consumers to use less credit and more cash, growing the amount of paper transactions worldwide. Manually managing the flow of currency into business, represents a high costlow return task, which also carries significant security risks. Automation offers significant potential for increasing productivity of the entire process.

The SafeDeposit D5 will verify, count and store in a thermally sealed, single use plastic bag inside the safe every banknote deposited. Any tampering of the bag will be evident. All high speed series adapt to every company's needs in terms of size, capacity and type of storage.

# Fast, efficient cash processing

- For businesses dealing with many customers, employees and suppliers every day, the D5 is your best option.
- The capacity and speed of the deposit unit allow you to streamline cash flow, cut on timeconsuming operations and ensure a secure environment for your customers and employees.
- Stacked banknotes in bag in semi-stacker
- Multicurrency in the same transaction.
- Multilanguage.
- Gunnebo One Time Code system to open the safe.
- Visual and tactile interface via colour touch screen.
- Real time accountancy of each transaction.