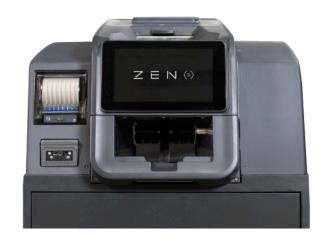

# Gunnebo CM SafeDeposit D5

# Maximum efficiency and reliability.

The D5 is part of the Gunnebo Cash Management high-speed range. It has been designed to adapt to the pace of big companies and provide greater performance and flexibility in all cash deposit transactions. Today's economy has driven consumers to use less credit and more cash, growing the amount of paper transactions worldwide. Manually managing the flow of currency into business, represents a high costlow return task, which also carries significant security risks. Automation offers significant potential for increasing productivity of the entire process.

The SafeDeposit D5 will verify, count and store in a thermally sealed, single use plastic bag inside the safe every banknote deposited. Any tampering of the bag will be evident. All high speed series adapt to every company's needs in terms of size, capacity and type of storage.

# Fast, efficient cash processing

- For businesses dealing with many customers, employees and suppliers every day, the D5 is your best option.
- The capacity and speed of the deposit unit allow you to streamline cash flow, cut on timeconsuming operations and ensure a secure environment for your customers and employees.
- Stacked banknotes in bag in semi-stacker
- Multicurrency in the same transaction.
- Multilanguage.
- Gunnebo One Time Code system to open the safe.
- Visual and tactile interface via colour touch screen.
- Real time accountancy of each transaction.