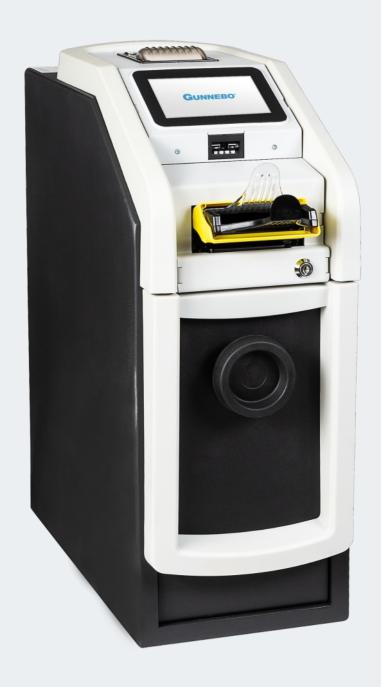

# Gunnebo CM SafeDeposit D1k Family

Compact, Secure and Efficient Cash Processing

A **SESAMI** COMPANY

# Versatile to match each installation condition with a simple yet powerful user interface

The D1k is part of our compact deposit unit range. It streamlines daily cash processes and improves the overall efficiency of all the employees that deal with cash management. It also allows to maximise your ROI. The compact range is designed to help small to midsize retailers and carry out quick and safe cash deposit transactions with maximum adaptability to your needs. The different compact solutions adapt to your needs in terms of size, capacity and type of storage. All compact range series run with our ZEN D platform.

# Compact, Secure and Efficient Cash **Processing**

- Stacked banknotes in cassette.
- Real time accountancy of each transaction.
- Web remote management and administration (including banknote validator upgrades).
- Multicurrency in the same transaction.
- Multilanguage.
- Gunnebo One Time Code system to open the
- Common ZEN D platform for all Gunnebo Cash Management Deposit Range.
- Visual and tactile interface via colour touch screen.
- Various cloud connections simultaneously.