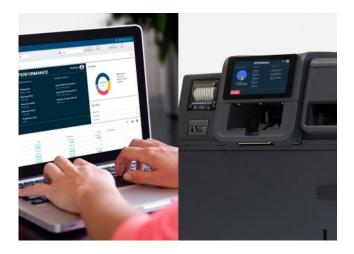

# Gunnebo Cash Management ZEN D Software

Gunnebo Cash Management software platform for deposit devices with endless capabilities to embrace the future.

## **Omnipresent Access**

Manage upgrades and users for any component of the device without physically needing to be on site, reducing unnecessary visits. Increase productivity by accessing real-time data, and predictive maintenance and performance analysis, giving you flexible and intelligent control of your cash deposit devices.

## **Advanced Reporting**

Track everything with our live tailored reports, including advanced reconciliation reports for deposit collection and end of day and advanced cash monitoring. Designed to give you total control of your business.