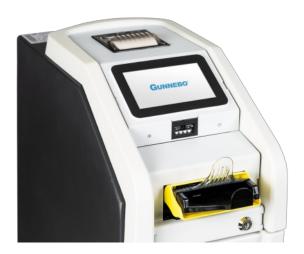

# Compact, Secure and Efficient Cash **Processing**

- Stacked banknotes in cassette.
- Real time accountancy of each transaction.
- Web remote management and administration (including banknote validator upgrades).
- Multicurrency in the same transaction.
- Multilanguage.
- Gunnebo One Time Code system to open the
- Common ZEN D platform for all Gunnebo Cash Management Deposit Range.
- Visual and tactile interface via colour touch screen.
- Various cloud connections simultaneously.

# **Storage Options**

Cassette