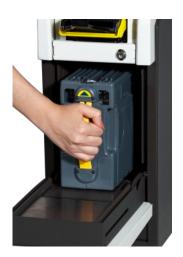

# Options

| Bank Note Feeder               | 1 (SNF) / 20 (BNF)*                         |
|--------------------------------|---------------------------------------------|
| Receipt Printer                | 57 mm paper width                           |
| Barcode Reader                 | for users and bag / cassette identification |
| One Time Lock                  | Gunnebo electronics and algorithm           |
| Additional locks or ID devices | Please contact Gunnebo Cash Management      |
| Application customization      | Please contact Gunnebo Cash Management      |