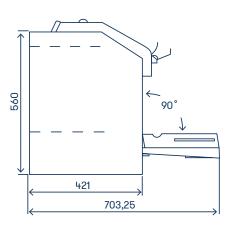

| 30%-85% relative, non condensating          |

# Options

| Bank Note Feeder               | 1 (SNF) / 20 (BNF)*                         |
|--------------------------------|---------------------------------------------|
| Receipt Printer                | 57 mm paper width                           |
| Barcode Reader                 | for users and bag / cassette identification |
| One Time Lock                  | Gunnebo electronics and algorithm           |
| Additional locks or ID devices | Please contact Gunnebo Cash Management      |
| Application customization      | Please contact Gunnebo Cash Management      |

<sup>\*</sup>SNF: Single Note Feeder / BNF: Bundle Note Feeder

# Gunnebo CM SafeDeposit D1k Family



# **Dimensions D1k1200**

# **Storage Options**

Cassette





# Find the right solution for you!

#### **Cash Monitoring Software**

Complete control over your cash handling operations with business analytics, service monitoring, end-to-end cash reconciliation and multi-device connectivity.

#### **Cash Deposit Solutions**

Save time and money with smart cash deposit solutions for retail front and back office.

#### **Cash Recycling Solutions**

Optimise your cash flow and keep cash circulating efficiently with cash recycling solutions for retail.

#### SafePay Closed Cash Management

SafePay replaces traditional tills with a smart recycling system which protects cash from payment all the way to the cash-counting centre.

#### **Bank Solutions**

Cash automation solutions which support bank branch transformation and cut the time staff spend worki