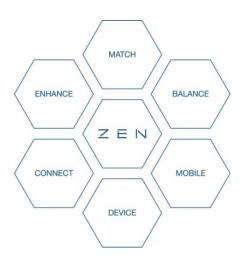

# Gunnebo Cash Management ZEN D Software

Gunnebo Cash Management software platform for deposit devices with endless capabilities to embrace the future.

# Hyperconnectivity

ZEN D connects with several cloud environments, including third-party systems, in real time with encrypted communication Protocol and open VPN by default. Connected, secure and efficient.

## **Omnipresent Access**

Manage upgrades and users for any component of the device without physically needing to be on site, reducing unnecessary visits. Increase productivity by accessing real-time data, and predictive maintenance and performance analysis, giving you flexible and intelligent control of your cash deposit devices.

# **Endless Adaptability**

Designed to be flexible and modular, ZEN adapts rapidly and efficiently with robust, long-term reliability, to your operations and individual needs.

Designed on a building block architecture with multiple configurations proven in the field.

### Flexible Workflow

Allows for multiple business models and licensing options. Live custom fields and configurable workflows are just some of the features of ZEN D, which adapt to your business goals.

## **Advanced Reporting**

Track everything with our live tailored reports, including advanced reconciliation reports for deposit collection and end of day and advanced cash monitoring. Designed to give you total control of your business.

Choose from the full range of ZEN Suite modules, including Balance for your finances and Enhance for your service operations.